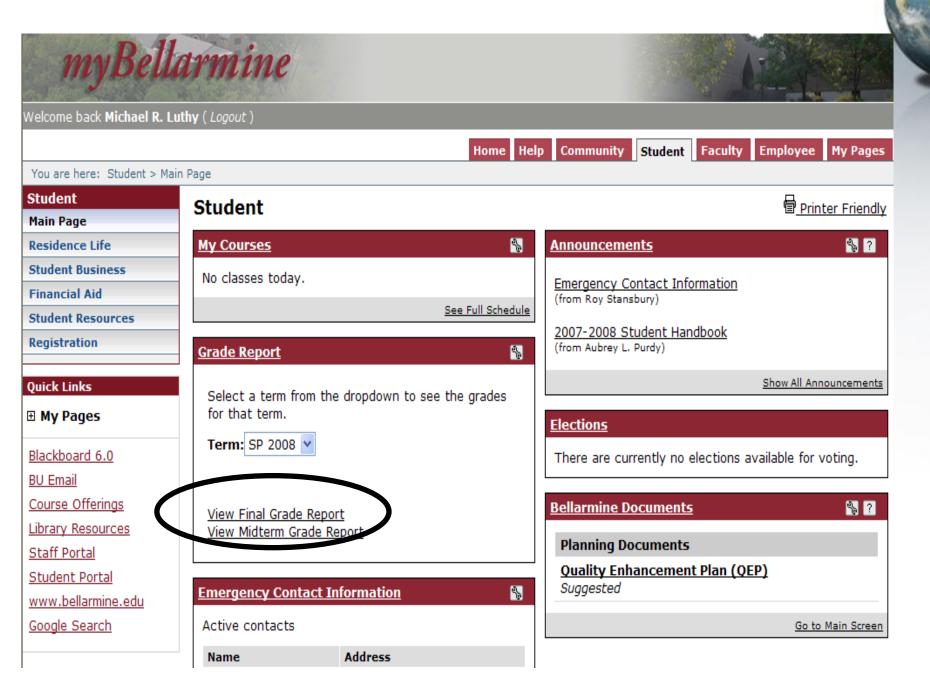

# Check your grades

Welcome back Michael R. Luthy ( Logout )

Home Help

Community

Student Faculty Employee

My Pages

\$

You are here: Student > Main Page

### **Grade Report** - Final Grade Report

Grade Report > Final Grade Report

Final Grade Report for: Luthy, Michael R.

Term:

SP 2008 V

View Midterm Grade Report

Advisor:

First Major: