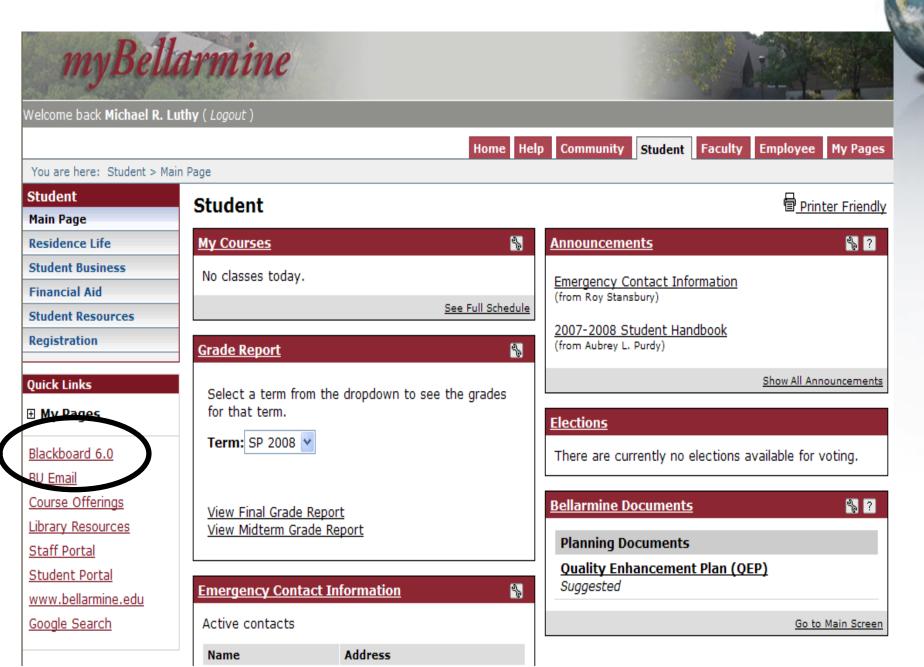

*

Blackboard 6.0

**BU Email** 

Course Offerings

Library Resources

Staff Portal

Student Portal

www.bellarmine.edu

Google Search

### myBellarmine

### Welcome to myBellarmine

myBellarmine is your portal to custom info for Bellarmine University students, faculty and staff. Please log in above using your Bellarmine e-mail ID and password.

After logging in, please explore the tabs above for customized information about your Bellarmine experience. In the coming months, we'll add more great features to myBellarmine. Here's a few features that you can use today:

- Check one-card balance
- · View your course schedule
- · Determine remaining sick and vacation time
- · Register for parking

#### **Campus Announcements**

You have no incoming announcements.







### Student Resources





### Blackboard Gateway



Login

### Blackboard Learning System™ - Basic Edition

### Welcome!

Welcome to the Blackboard e-Education platform-- designed to transform the Internet into a powerful environment for the educational experience.

To log in, please click on the Login icon on the left.





Blackboard Learning System™ - Basic Edition (6.3.1.593)

Blackboard Learning System™ - Basic Edition

Copyright © 1997-2003 Blackboard Inc. Patents Pending. All rights reserved.

Accessibility information can be found at <a href="http://access.blackboard.com">http://access.blackboard.com</a>.

## E-mail sign in / student ID#



Welcome to Blackboard Learning System - Basic Edition.

| er your username and password to access the system | Have an Account? Login Here.