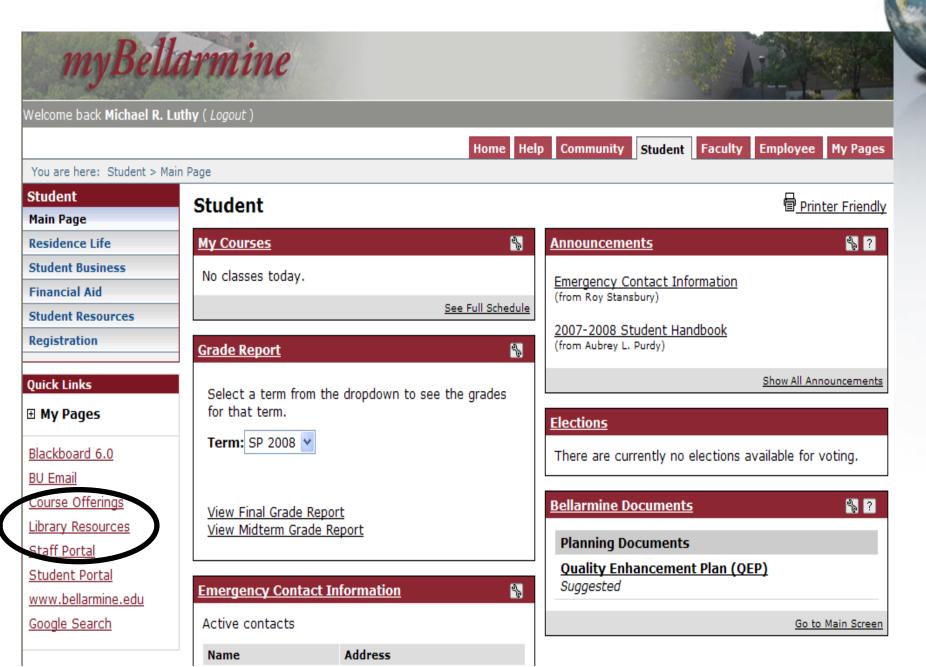

# Library Resources

Bellarmine University | 2001 Newburg Rd. | Louisville KY | 40205 | 502,452,8131 | 800,274,4723