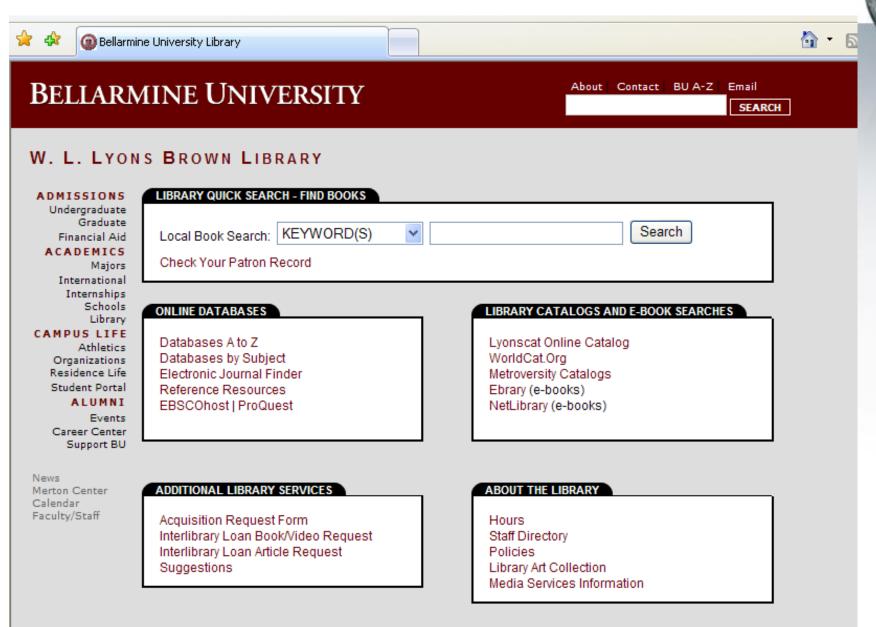

# Library Resources

Bellarmine University | 2001 Newburg Rd. | Louisville KY | 40205 | 502,452,8131 | 800,274,4723