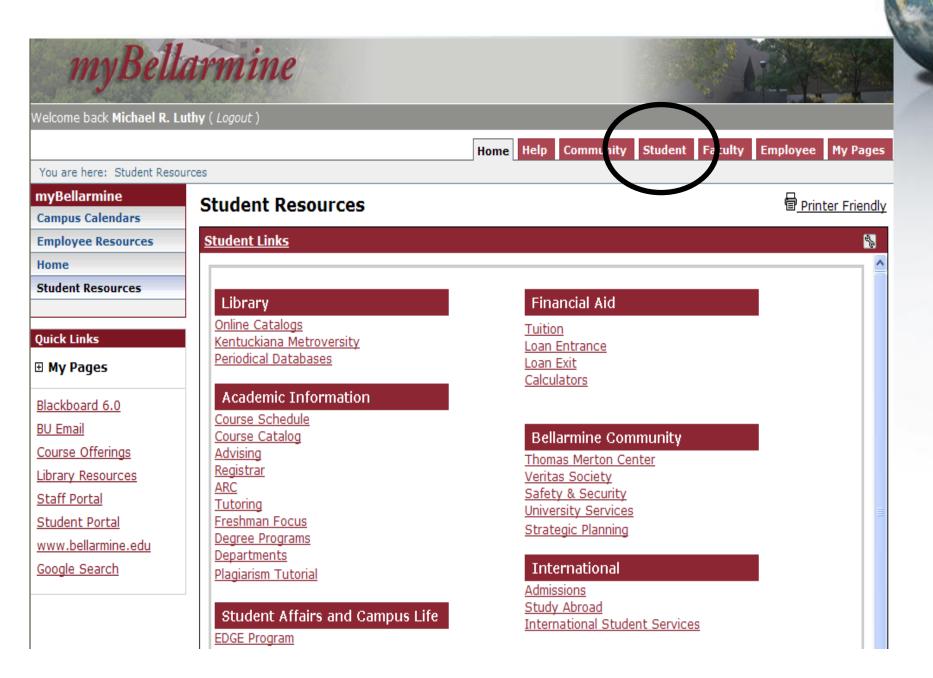

s**

Blackboard 6.0

**BU Email** 

Course Offerings

Library Resources

Staff Portal

Student Portal

www.bellarmine.edu

Google Search

### myBellarmine

### Welcome to myBellarmine

myBellarmine is your portal to custom info for Bellarmine University students, faculty and staff. Please log in above using your Bellarmine e-mail ID and password.

After logging in, please explore the tabs above for customized information about your Bellarmine experience. In the coming months, we'll add more great features to myBellarmine. Here's a few features that you can use today:

- Check one-card balance
- · View your course schedule
- · Determine remaining sick and vacation time
- · Register for parking

#### **Campus Announcements**

You have no incoming announcements.







### Student Resources





### Blackboard Gateway



Login

### Blackboard Learning System™ - Basic Edition

### Welcome!

Welcome to the Blackboard e-Education platform-- designed to transform the Internet into a powerful environment for the educational experience.

To log in, please click on the Login icon on the left.





Blackboard Learning System™ - Basic Edition (6.3.1.593)

Blackboard Learning System™ - Basic Edition

Copyright © 1997-2003 Blackboard Inc. Patents Pending. All rights reserved.

Accessibility information can be found at <a href="http://access.blackboard.com">http://access.blackboard.com</a>.

## E-mail sign in / student ID#



Welcome to Blackboard Learning System - Basic Edition.

| er your username and password to access the system | Have an Account? Login Here.