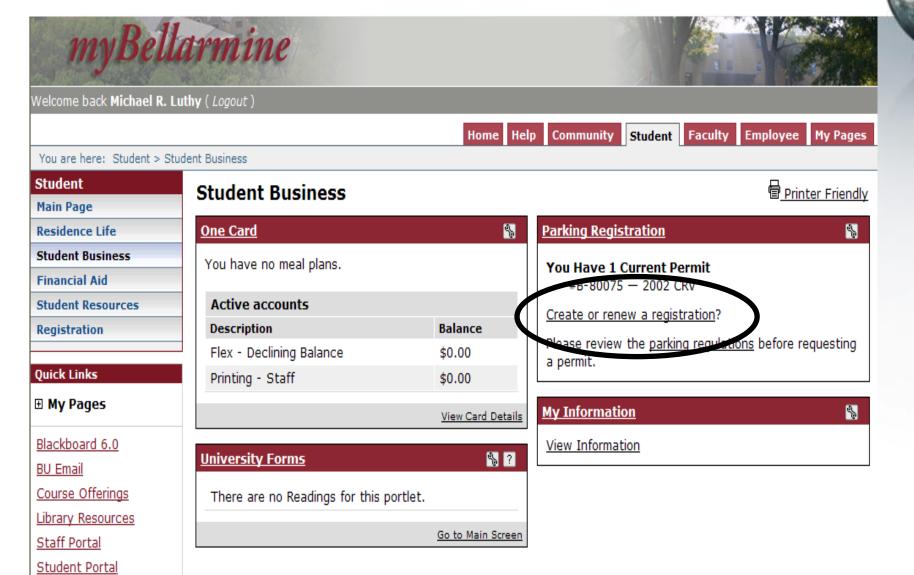

| 7.00         | 28.00             | 4.00 |





# Sign up for emergency contact





◀ return to school site

▶ home

▶ support

▶ sign up

It's a brand new day.
Get connected with e2Campus.

| LOGIN | то | YOUR | ACCO | UNT |
|-------|----|------|------|-----|
|       |    |      |      |     |

Username:

Password:

Forgot your password?

Login

I need to create an Account

### **Bellarmine University**

### Sign Up Now and Stay Connected

e2Campus enables your school to send important campus information to you via:

- Mobile Phone (via SMS)
- Web Page
- RSS
- PDA
- Email
- Text Pager
- Google, AOL or My Yahoo Page



Admin Login



# Library Resources



Bellarmine University | 2001 Newburg Rd. | Louisville KY | 40205 | 502,452,8131 | 800,274,4723



# Annual Parking Registration



www.bellarmine.edu

Google Search

# It's just that easy